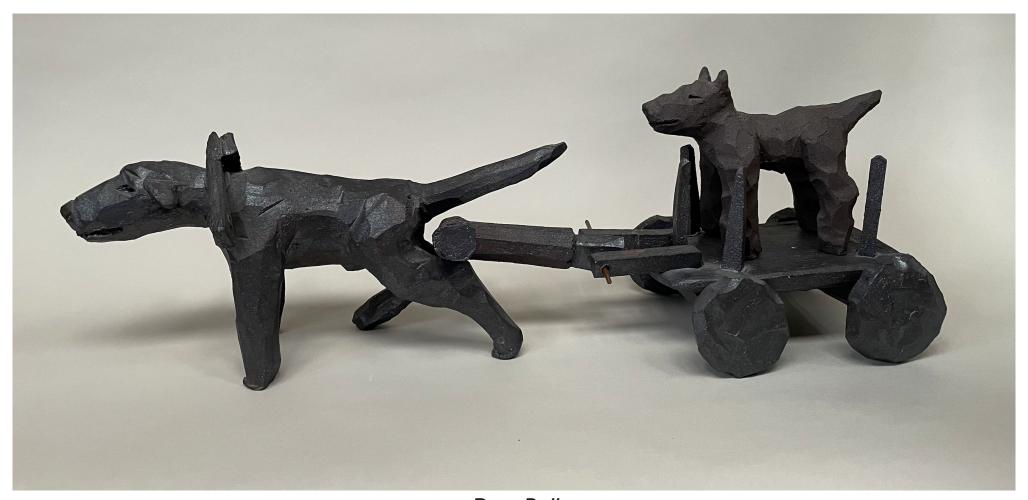

**Dog Pull** 9.75" x 28" x 8" Ceramic, 2023

**Mottled Dog** 4.25" x 6.5" x 2.25" Ceramic, 2023

Blue Dog 5.5" x 7" x 3" Ceramic, 2020

Red Cactus
10" x 5" x 5"
Mixed Media, 2020

Dog at the Back Door 15.5" x 9.25" x 16" Mixed Media, 2023