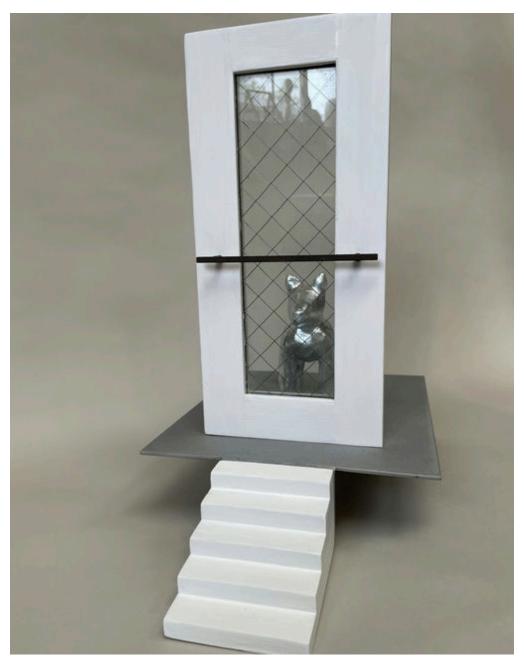

**Dog Pull** 9.75" x 28" x 8" Ceramic, 2023

**Mottled Dog** 4.25" x 6.5" x 2.25" Ceramic, 2023

Blue Dog 5.5" x 7" x 3" Ceramic, 2020

Red Cactus
10" x 5" x 5"
Mixed Media, 2020

Dog at the Back Door 15.5" x 9.25" x 16" Mixed Media, 2023