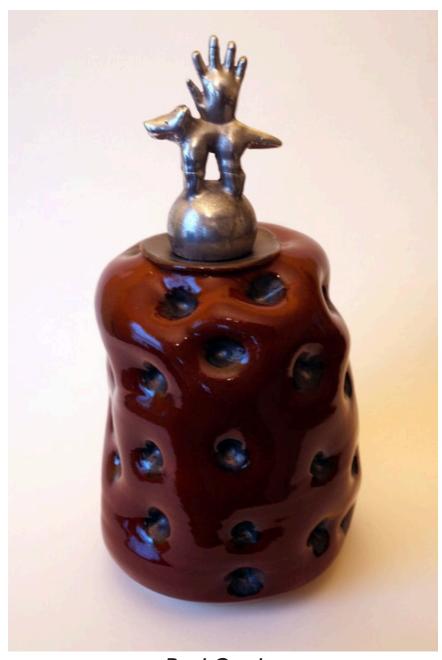

**Dog Pull** 9.75" x 28" x 8" Ceramic, 2023

**Mottled Dog** 4.25" x 6.5" x 2.25" Ceramic, 2023

Blue Dog 5.5" x 7" x 3" Ceramic, 2020

Red Cactus
10" x 5" x 5"
Mixed Media, 2020

Dog at the Back Door 15.5" x 9.25" x 16" Mixed Media, 2023